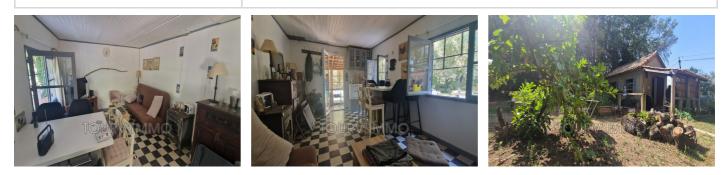

## Land Tourves

We offer for sale this beautiful plot of agricultural land of 1920 m<sup>2</sup>, located in a quiet area and bordered by a river. On this shaded and fenced land, a construction of approximately 20 m<sup>2</sup> with a convertible attic has been erected which will allow you to enjoy this setting in the heart of nature. The shed is furnished and will remain furnished and equipped, you will have the comfort of a kitchen, a living room with wood stove. It is also connected to fiber, a telephone line and has a mailbox. Outside, a wooden shelter, a chicken coop and a thousand-litre water tank complete the property. This place Ref. : 858V29T - Mandat n°2244