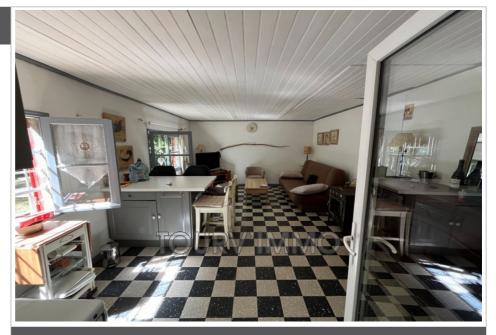

## Land Tourves

We offer for sale this beautiful plot of agricultural land of 1920 m<sup>2</sup>, located in a quiet area and bordered by a river. On this shaded and fenced land, a construction of approximately 20 m<sup>2</sup> with a convertible attic has been erected which will allow you to enjoy this setting in the heart of nature. The shed is furnished and will remain furnished and equipped, you will have the comfort of a kitchen, a living room with wood stove. It is also connected to fiber, a telephone line and has a mailbox. Outside, a wooden shelter, a chicken coop and a thousand-litre water tank complete the property. This place Ref. : 858V29T - Mandat n°2244