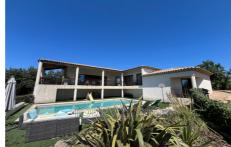

## House Tourves

We invite you to discover and acquire this beautiful, scalable property with great potential and a quiet environment. The building, built in 2012 with a total surface area of nearly 270 m<sup>2</sup> and 223 m<sup>2</sup> of living space, is made up as follows: A large central garage of more than 44 m<sup>2</sup> with two accesses, serves two apartments. -The main one, a T4 bis of approximately 144 m<sup>2</sup> composed of a large living room with cathedral ceiling of almost 55 m², an equipped kitchen with a glass roof communicating with the living room. Three beautiful bedrooms including a master suite with bathroom, dressing room and private terrace. A hallway used as an office as well as a bathroom and a toilet complete this first accommodation, whose floor is heated and cooled. You will also appreciate its large terrace which overlooks the swimming pool. -The second accommodation is a T3 of approximately 79 m<sup>2</sup> consisting of a large living room of more than 46 m<sup>2</sup> with its equipped kitchen and access to the private fenced garden, two beautiful bedrooms, a bathroom and a toilet. Outside, more than 2 hectares landscaped and equipped are available to you. You can enjoy a breathtaking view of the Loube and St Probace, quality infrastructure such as the heated swimming pool, the shaded summer kitchen, the bowling alley as well as a 20 m² chalet will allow you to enjoy in complete peace. Ref.: 858V70M - Mandat n°2242