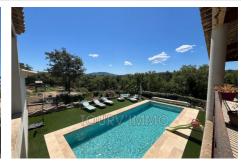

## House Tourves

We invite you to discover and acquire this beautiful, scalable property with great potential and a quiet environment. The building, built in 2012 with a total surface area of nearly 270 m<sup>2</sup> and 223 m<sup>2</sup> of living space, is made up as follows: A large central garage of more than 44 m<sup>2</sup> with two accesses, serves two apartments. -The main one, a T4 bis of approximately 144 m<sup>2</sup> composed of a large living room with cathedral ceiling of almost 55 m², an equipped kitchen with a glass roof communicating with the living room. Three beautiful bedrooms including a master suite with bathroom, dressing room and private terrace. A hallway used as an office as well as a bathroom and a toilet complete this first accommodation, whose floor is heated and cooled. You will also appreciate its large terrace which overlooks the swimming pool. -The second accommodation is a T3 of approximately 79 m<sup>2</sup> consisting of a large living room of more than 46 m<sup>2</sup> with its equipped kitchen and access to the private fenced garden, two beautiful bedrooms, a bathroom and a toilet. Outside, more than 2 hectares landscaped and equipped are available to you. You can enjoy a breathtaking view of the Loube and St Probace, quality infrastructure such as the heated swimming pool, the shaded summer kitchen, the bowling alley as well as a 20 m² chalet will allow you to enjoy in complete peace. Ref.: 858V70M - Mandat n°2242