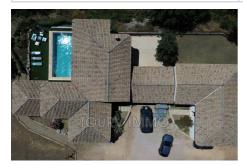

## House Tourves

We invite you to discover and acquire this beautiful, scalable property with great potential and a quiet environment. The building, built in 2012 with a total surface area of nearly 270 m<sup>2</sup> and 223 m<sup>2</sup> of living space, is made up as follows: A large central garage of more than 44 m<sup>2</sup> with two accesses, serves two apartments. -The main one, a T4 bis of approximately 144 m<sup>2</sup> composed of a large living room with cathedral ceiling of almost 55 m², an equipped kitchen with a glass roof communicating with the living room. Three beautiful bedrooms including a master suite with bathroom, dressing room and private terrace. A hallway used as an office as well as a bathroom and a toilet complete this first accommodation, whose floor is heated and cooled. You will also appreciate its large terrace which overlooks the swimming pool. -The second accommodation is a T3 of approximately 79 m<sup>2</sup> consisting of a large living room of more than 46 m<sup>2</sup> with its equipped kitchen and access to the private fenced garden, two beautiful bedrooms, a bathroom and a toilet. Outside, more than 2 hectares landscaped and equipped are available to you. You can enjoy a breathtaking view of the Loube and St Probace, quality infrastructure such as the heated swimming pool, the shaded summer kitchen, the bowling alley as well as a 20 m² chalet will allow you to enjoy in complete peace. Ref.: 858V70M - Mandat n°2242