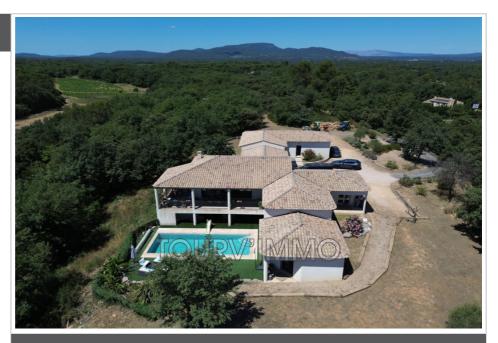

## House Tourves

We invite you to discover and acquire this beautiful, scalable property with great potential and a quiet environment. The building, built in 2012 with a total surface area of nearly 270 m<sup>2</sup> and 223 m<sup>2</sup> of living space, is made up as follows: A large central garage of more than 44 m<sup>2</sup> with two accesses, serves two apartments. -The main one, a T4 bis of approximately 144 m<sup>2</sup> composed of a large living room with cathedral ceiling of almost 55 m², an equipped kitchen with a glass roof communicating with the living room. Three beautiful bedrooms including a master suite with bathroom, dressing room and private terrace. A hallway used as an office as well as a bathroom and a toilet complete this first accommodation, whose floor is heated and cooled. You will also appreciate its large terrace which overlooks the swimming pool. -The second accommodation is a T3 of approximately 79 m<sup>2</sup> consisting of a large living room of more than 46 m<sup>2</sup> with its equipped kitchen and access to the private fenced garden, two beautiful bedrooms, a bathroom and a toilet. Outside, more than 2 hectares landscaped and equipped are available to you. You can enjoy a breathtaking view of the Loube and St Probace, quality infrastructure such as the heated swimming pool, the shaded summer kitchen, the bowling alley as well as a 20 m² chalet will allow you to enjoy in complete peace. Ref.: 858V70M - Mandat n°2242